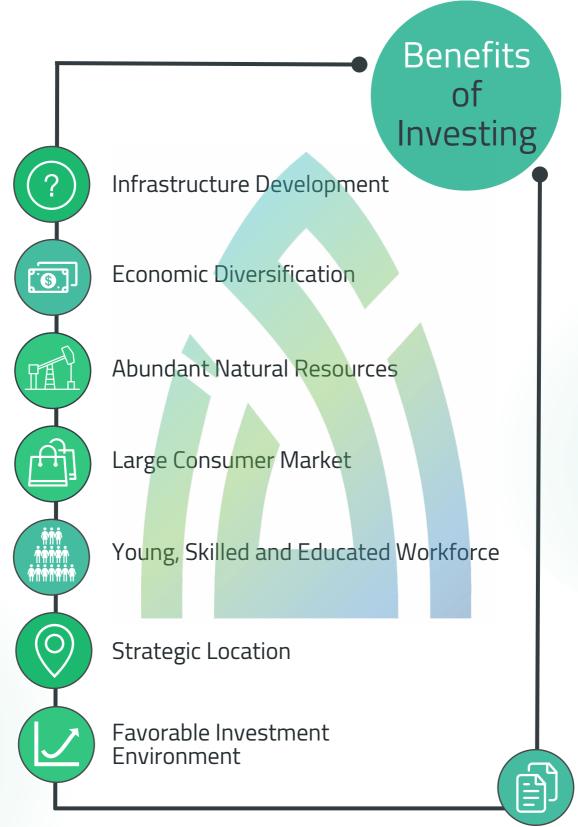

INVEST IN SAUDI ARABIA



My primary goal is to be an exemplary and leading nation in all aspects, and I will work with you in achieving this endeavour.

Custodian of the Two Holy Mosques King Salman Bin Abdulaziz Al-Saud



## Why Invest in

## Saudi Arabia?





## Supporting 7

## **Investment Principles**

The Kingdom of Saudi Arabia introduced 7 Investment Principles by the Royal Decree to ensure the implementation of a fully competitive investment environment at the highest regulatory and legal levels.



Equality
between
Saudi and
foreign
investors

2

Investment protection

3

Sustainability of investments

4

Equal access to investment incentives

5

Investor
compliance
with Saudi Arabia
health, safety
and environment
regulations

6

Accessible procedures for foreign workers and their families

7

Strong transfer of knowledge and technologies, strengthening of local human capital



## Some Of Our Investor

## Focused Incentives



### **Exemption from Customs Duties**

Exemptions from custom duties for raw materials, manufacturing equi