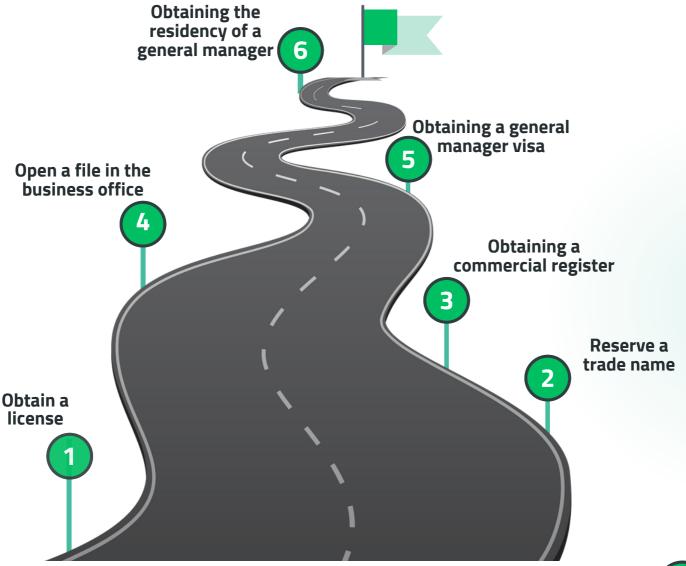

## The Journey of World Class Investors

Due to a range of economic reforms designed with foreign investors in mind, setting up a company in Saudi Arabia today is simple and inexpensive.

The Ministry of Investment supports its investors in every step, which leads to the launch of their work in the best way.

- Subscribe to the Chamber of Commerce
- Issuing a license from the competent authorities
- Opening a file with the Zakat and Income Authority
- Open a bank account
- Opening a file in the General Organization for Social Insurance automatically when opening a file in the labor office
- Issuing a municipal license